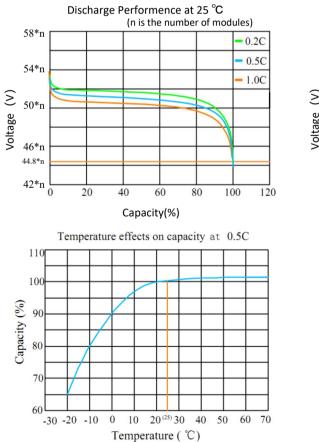

0 ~ 50 °C          |  |
| Discharge Temperature                     | -20 ~ 65°C         |  |
| Operating Humidity                        | <95%R.H.           |  |
| Communication                             | CAN/RS485/TCP      |  |
| System Parallels                          | ≤15(GBMS)          |  |
| Dry Contact                               | 3 outputs, 1 input |  |
| Design life                               | 15 years           |  |
|                                           |                    |  |

#### SHENZHEN CENTER POWER TECH.CO.,LTD. www.vision-batt.com stock code :002733

### Power Your Vision

Version Time: 2022-12-01

# Vision Revo TPL100

LFP-512V200AH

## Module size

V2.5-01

 Rack



Rack TPL100(S) TPL100(S)-with LCD TPL100-without LCD

## **Characteristics Curve**





### SHENZHEN CENTER POWER TECH. CO., LTD.

**Copyright ©SHENZHEN CENTER POWER TECH. CO., LTD.2022. All rights reserved.** Without the written consent of SHENZHEN CENTER POWER TECH. CO., LTD., no unit or individual is allowed to extract or copy part or all of the contents of this manual without authorization, and it is not allowed to disseminate it in any form.

**Disclaimer**: This manual is as comprehensive and detailed as possible on the basis of existing materials, but the company reserves the final right to data, parameters and other information. No further notice! We The right of final interpretation belongs to SHENZHEN CENTER POWER TECH. CO., LTD..

| Call    | +86-755 6685 1118     |
|---------|-----------------------|
| Fax     | +86-755 6685 0678     |
| E-Mail  | sales@vision