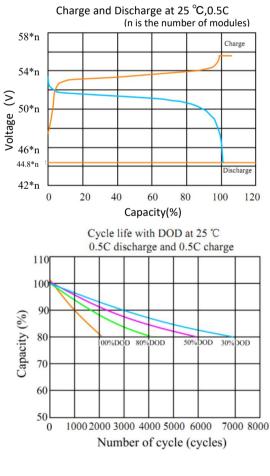

~ 50 °C          |  |
| Discharge Temperature                     | -20 ~ 65°C         |  |
| Operating Humidity                        | <95%R.H.           |  |
| Communication                             | CAN/RS485/TCP      |  |
| System Parallels                          | ≤15(GBMS)          |  |
| Dry Contact                               | 3 outputs, 1 input |  |
| Design life                               | 15 years           |  |
|                                           |                    |  |

#### SHENZHEN CENTER POWER TECH.CO.,LTD. www.vision-batt.com stock code :002733

### Power Your Vision

Version Time: 2022-12-01

# Vision Revo TPL100

LFP-512V200AH

## Module size

V2.5-01

 Rack



Rack TPL100(S) TPL100(S)-with LCD TPL100-without LCD

## **Characteristics Curve**





### SHENZHEN CENTER POWER TECH. CO., LTD.

**Copyright ©SHENZHEN CENTER POWER TECH. CO., LTD.2022. All rights reserved.** Without the written consent of SHENZHEN CENTER POWER TECH. CO., LTD., no unit or individual is allowed to extract or copy part or all of the contents of this manual without authorization, and it is not allowed to disseminate it in any form.

**Disclaimer**: This manual is as comprehensive and detailed as possible on the basis of existing materials, but the company reserves the final right to data, parameters and other information. No further notice! We The right of final interpretation belongs to SHENZHEN CENTER POWER TECH. CO., LTD..

| Call    | +86-755 6685 1118     |
|---------|-----------------------|
| Fax     | +86-755 6685 0678     |
| E-Mail  | sales@vision-b